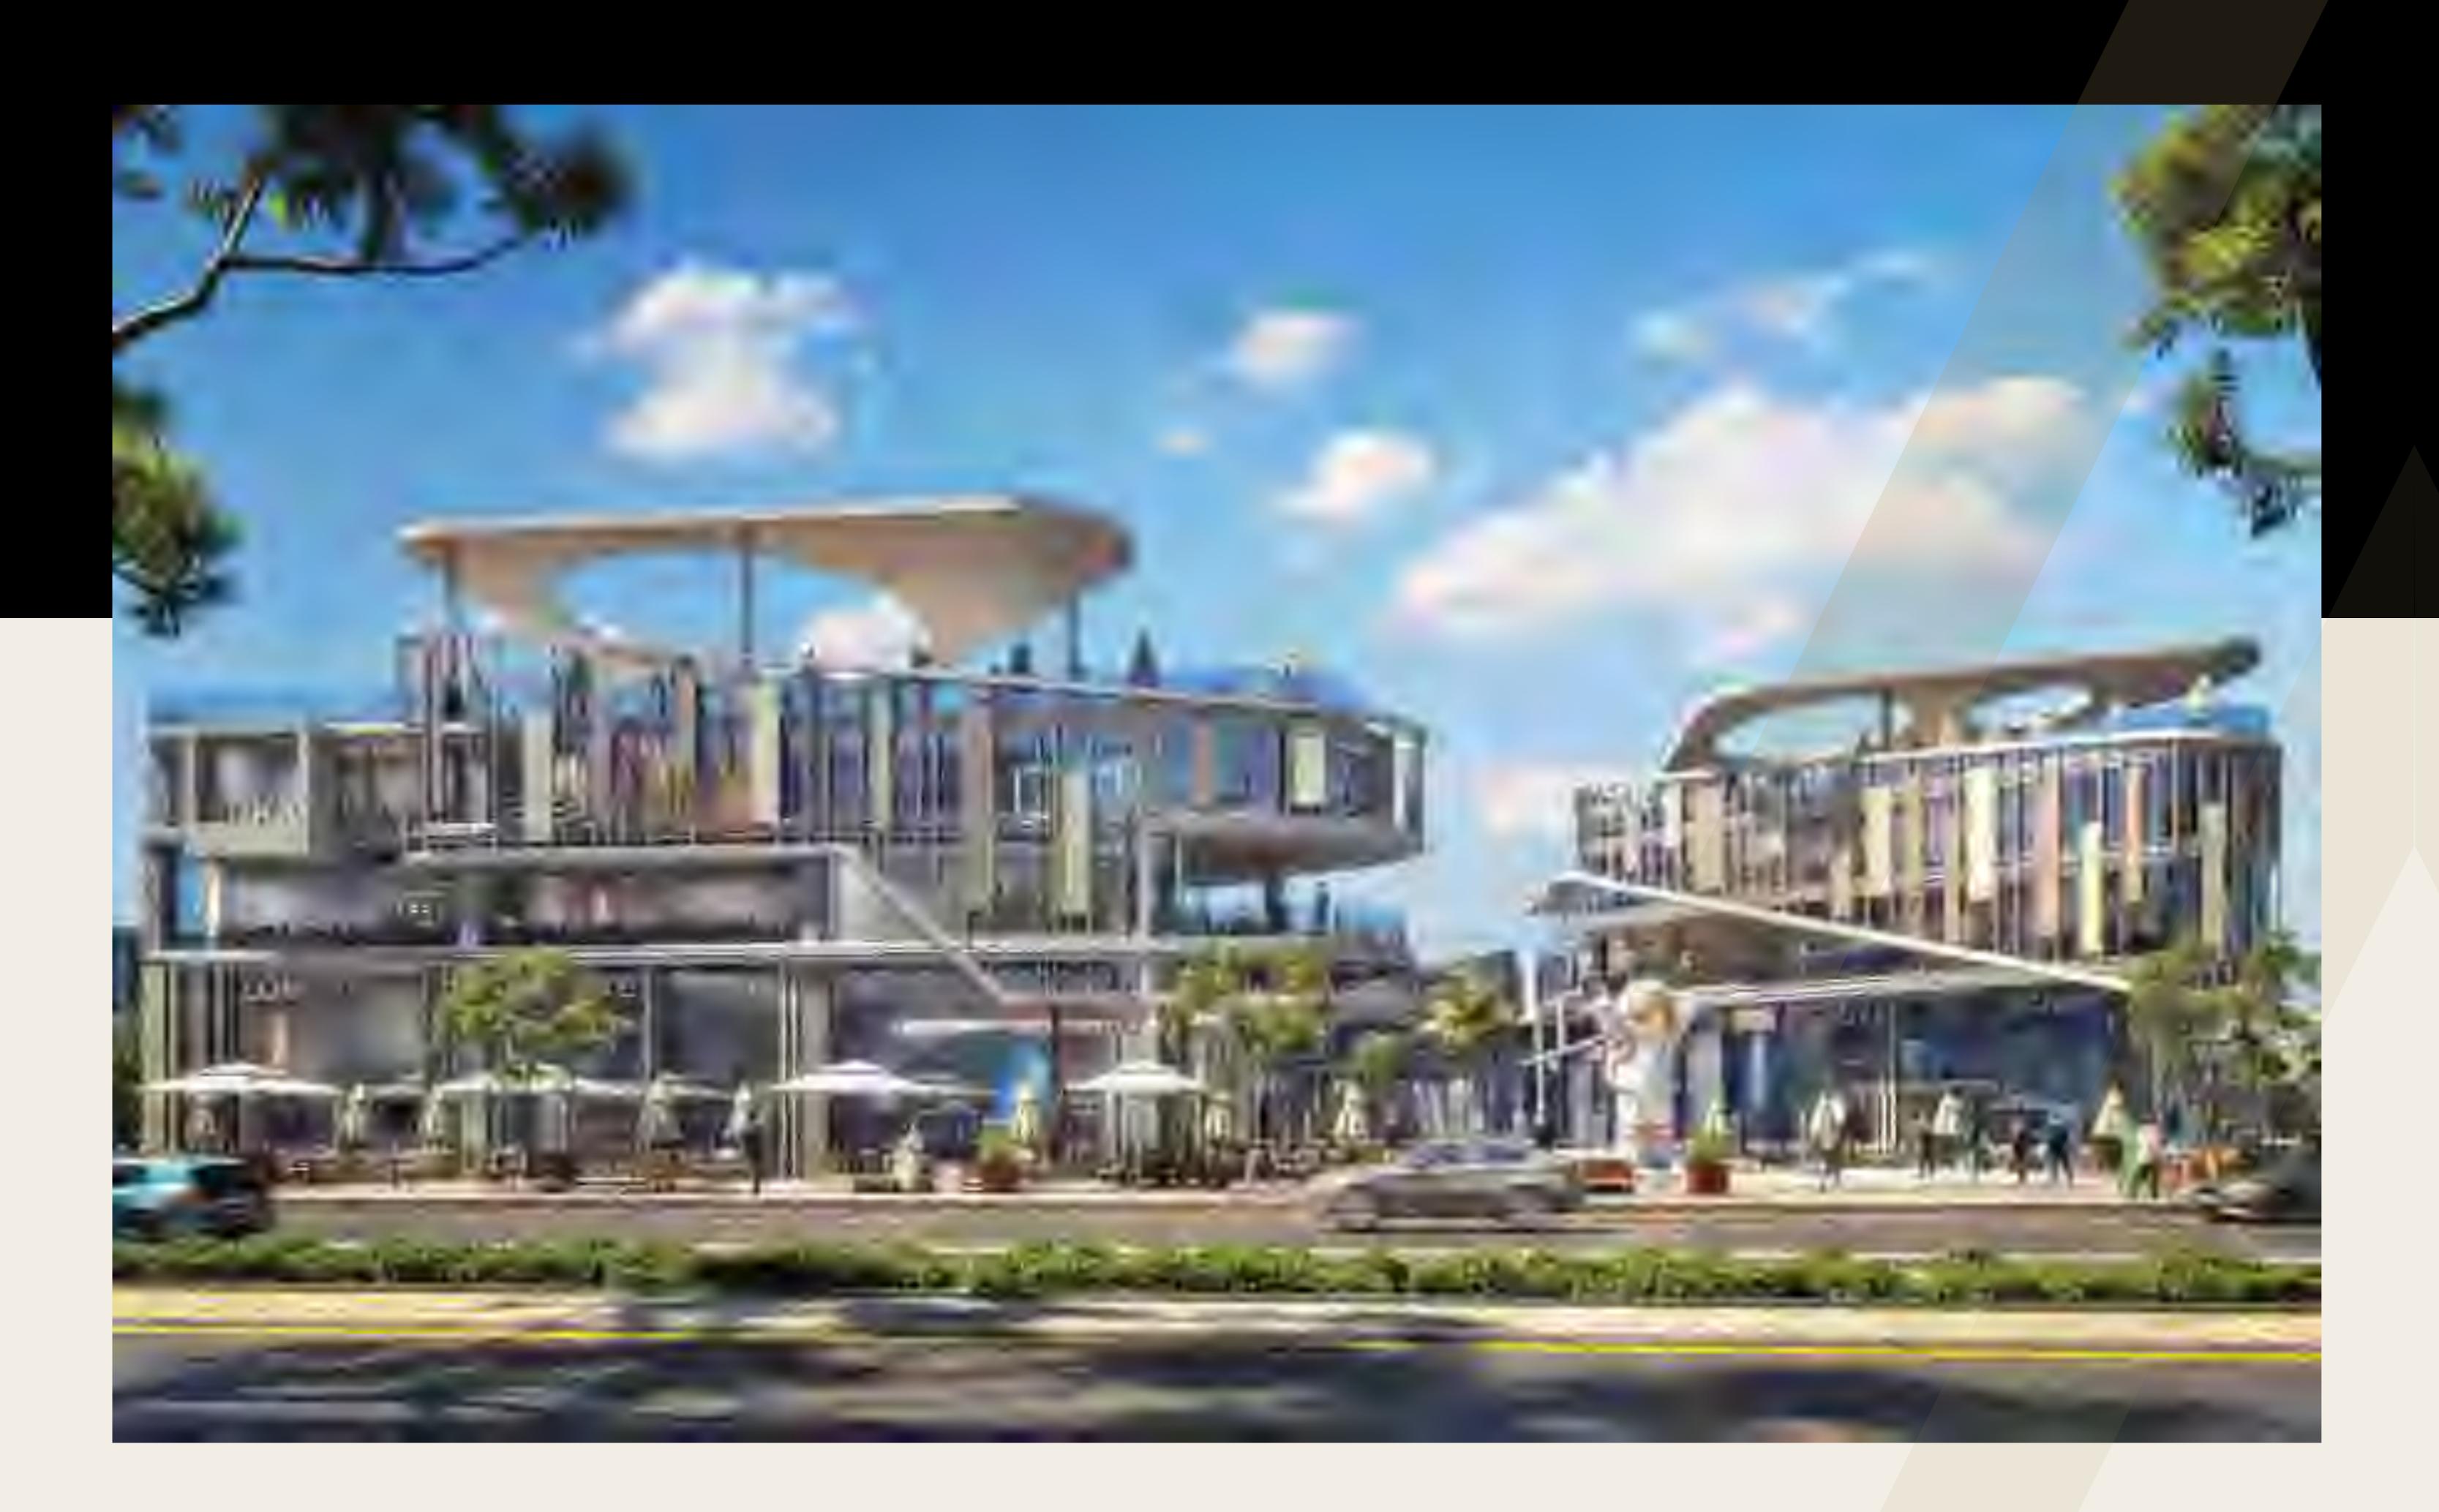

## MASTERPLAN

The V-shape connected buildir that masterplans VAL Plaza, of r a panoramic scenery from any sp to have a 360 view at a skimp ng glance.

The project boasts the retail, \_ning plaza with generous landscape f greenery and water features incept the right ambience at times. The Plaza is surround modern, futuristic style bu with glass facades mirroring artistic portrait of the Plaza