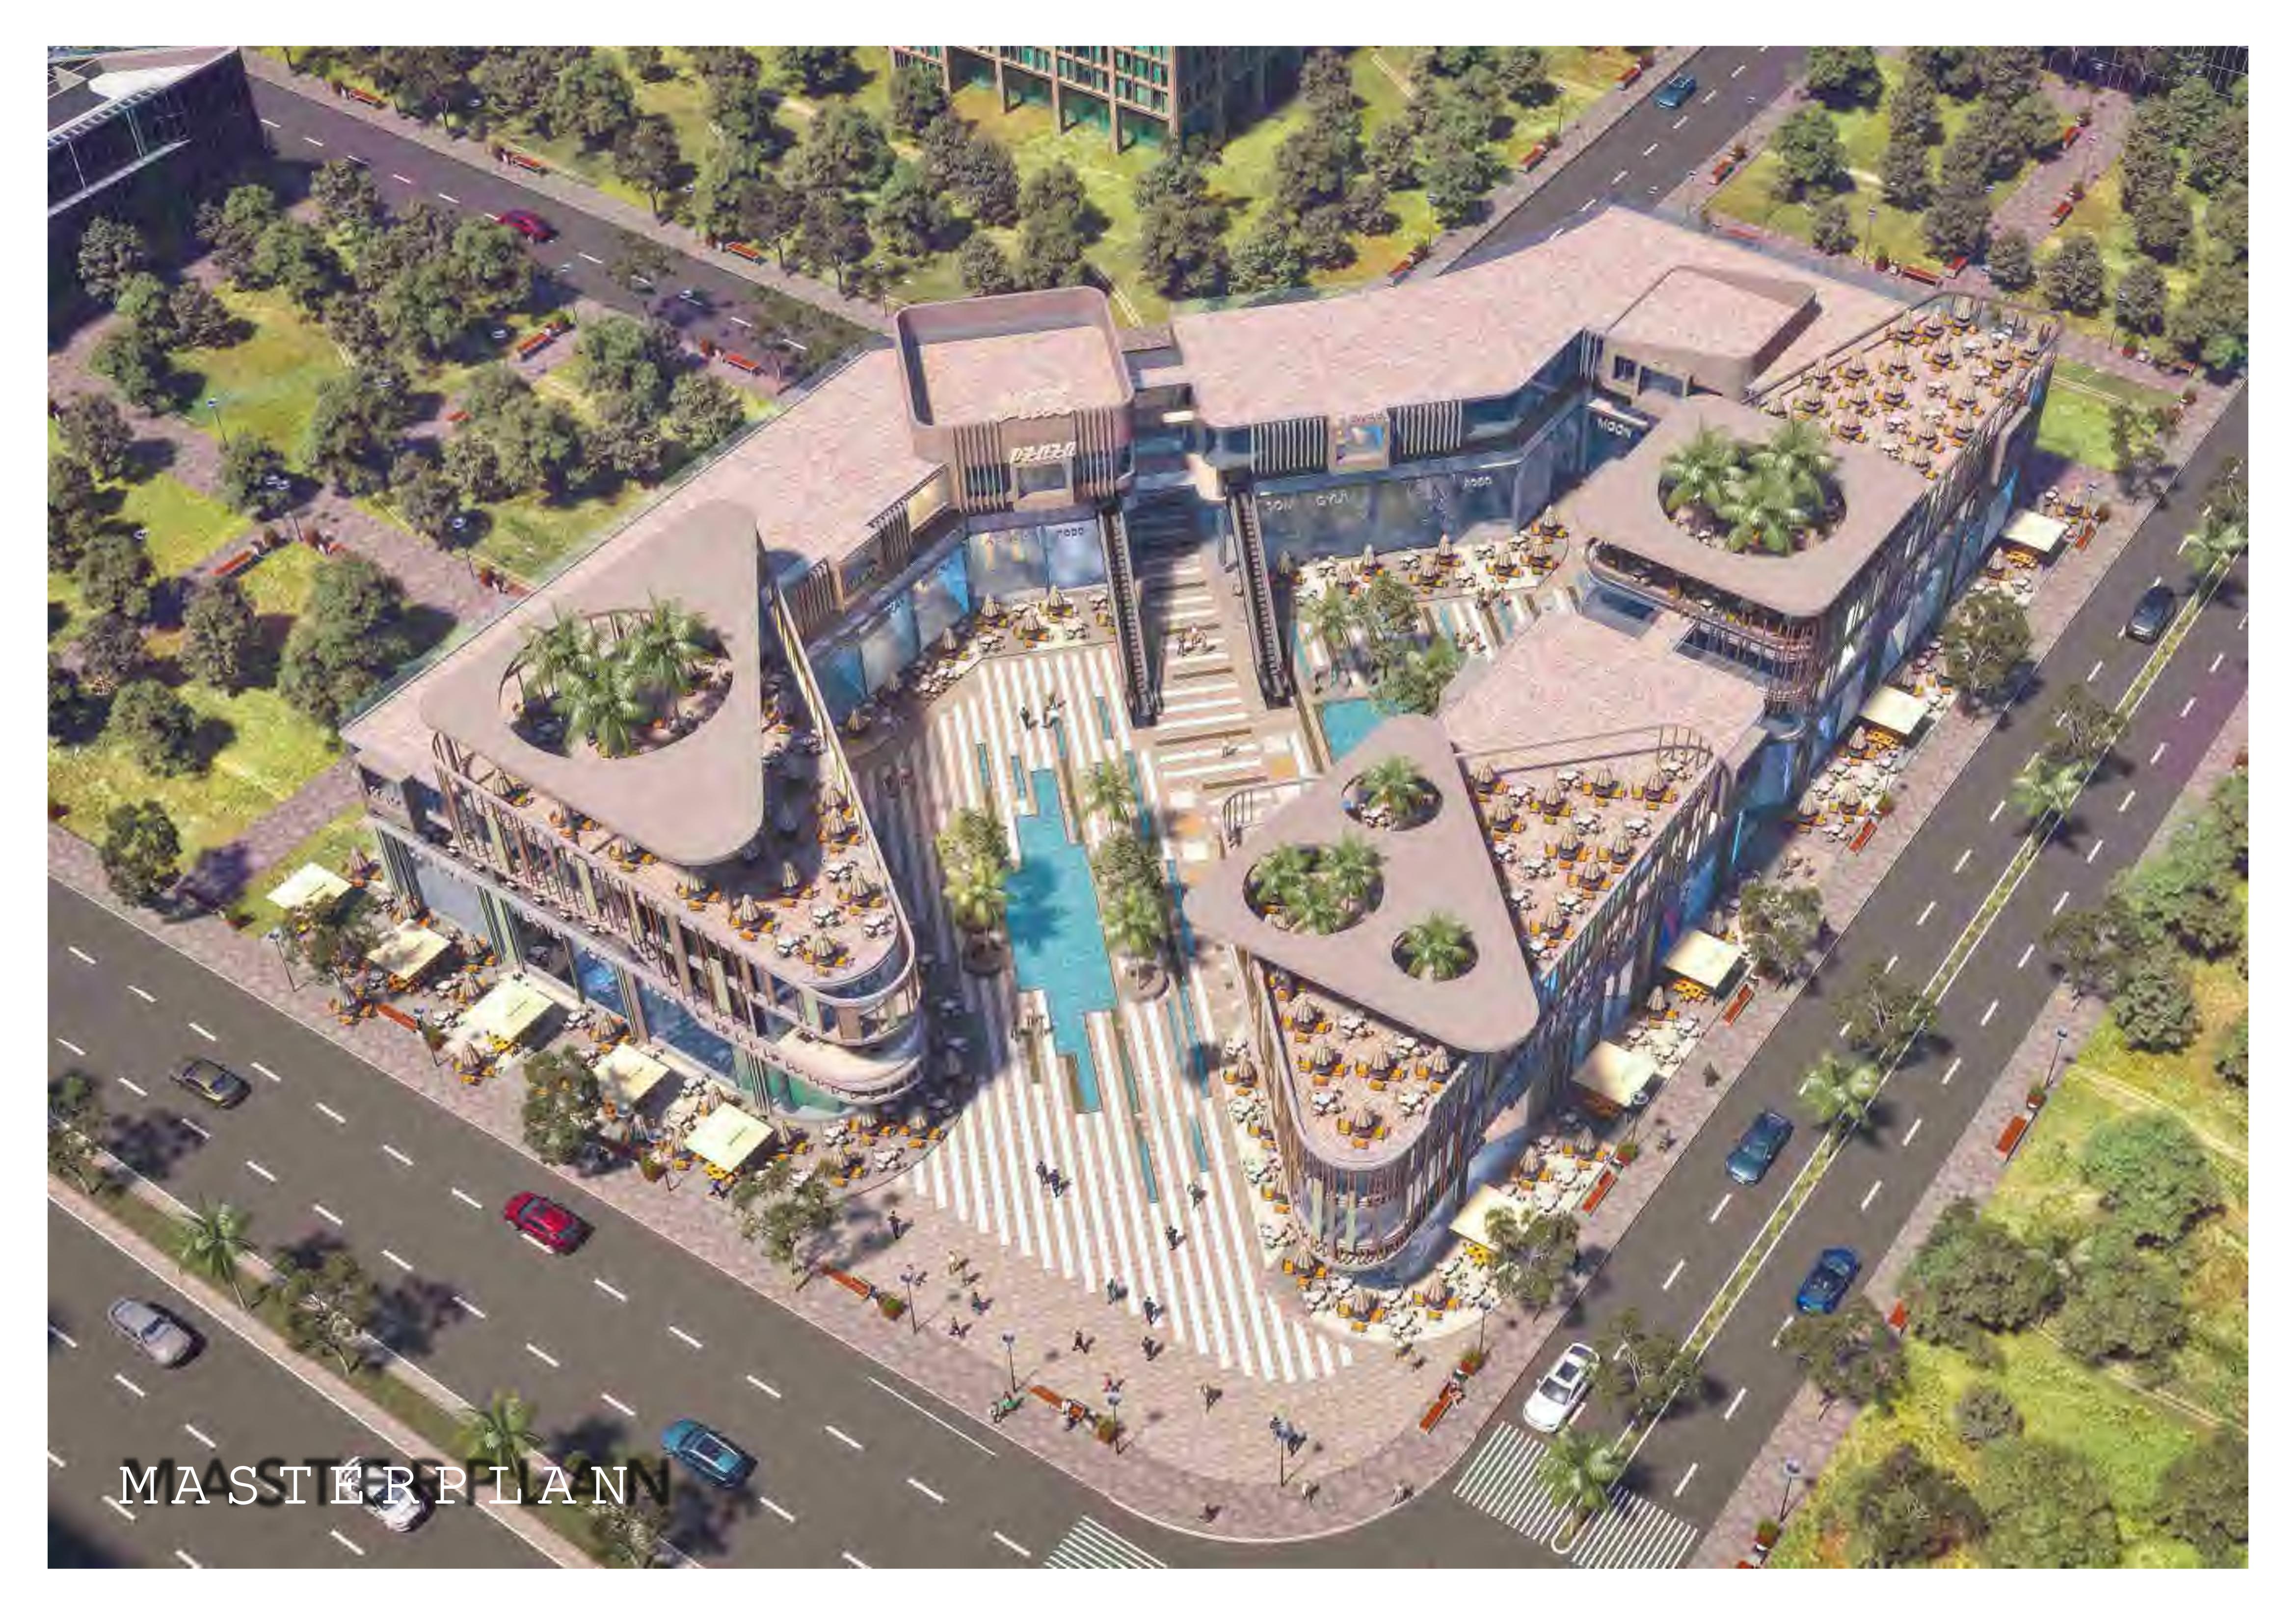

## MASTERPLAN

The V-shape connected buildir that masterplans VAL Plaza, of r a panoramic scenery from any sp to have a 360 view at a skimp ng glance.

The project boasts the retail, \_ning plaza with generous landscape f greenery and water features incept the right ambience at times. The Plaza is surround modern, futuristic style bu with glass facades mirroring artistic portrait of the Plaza