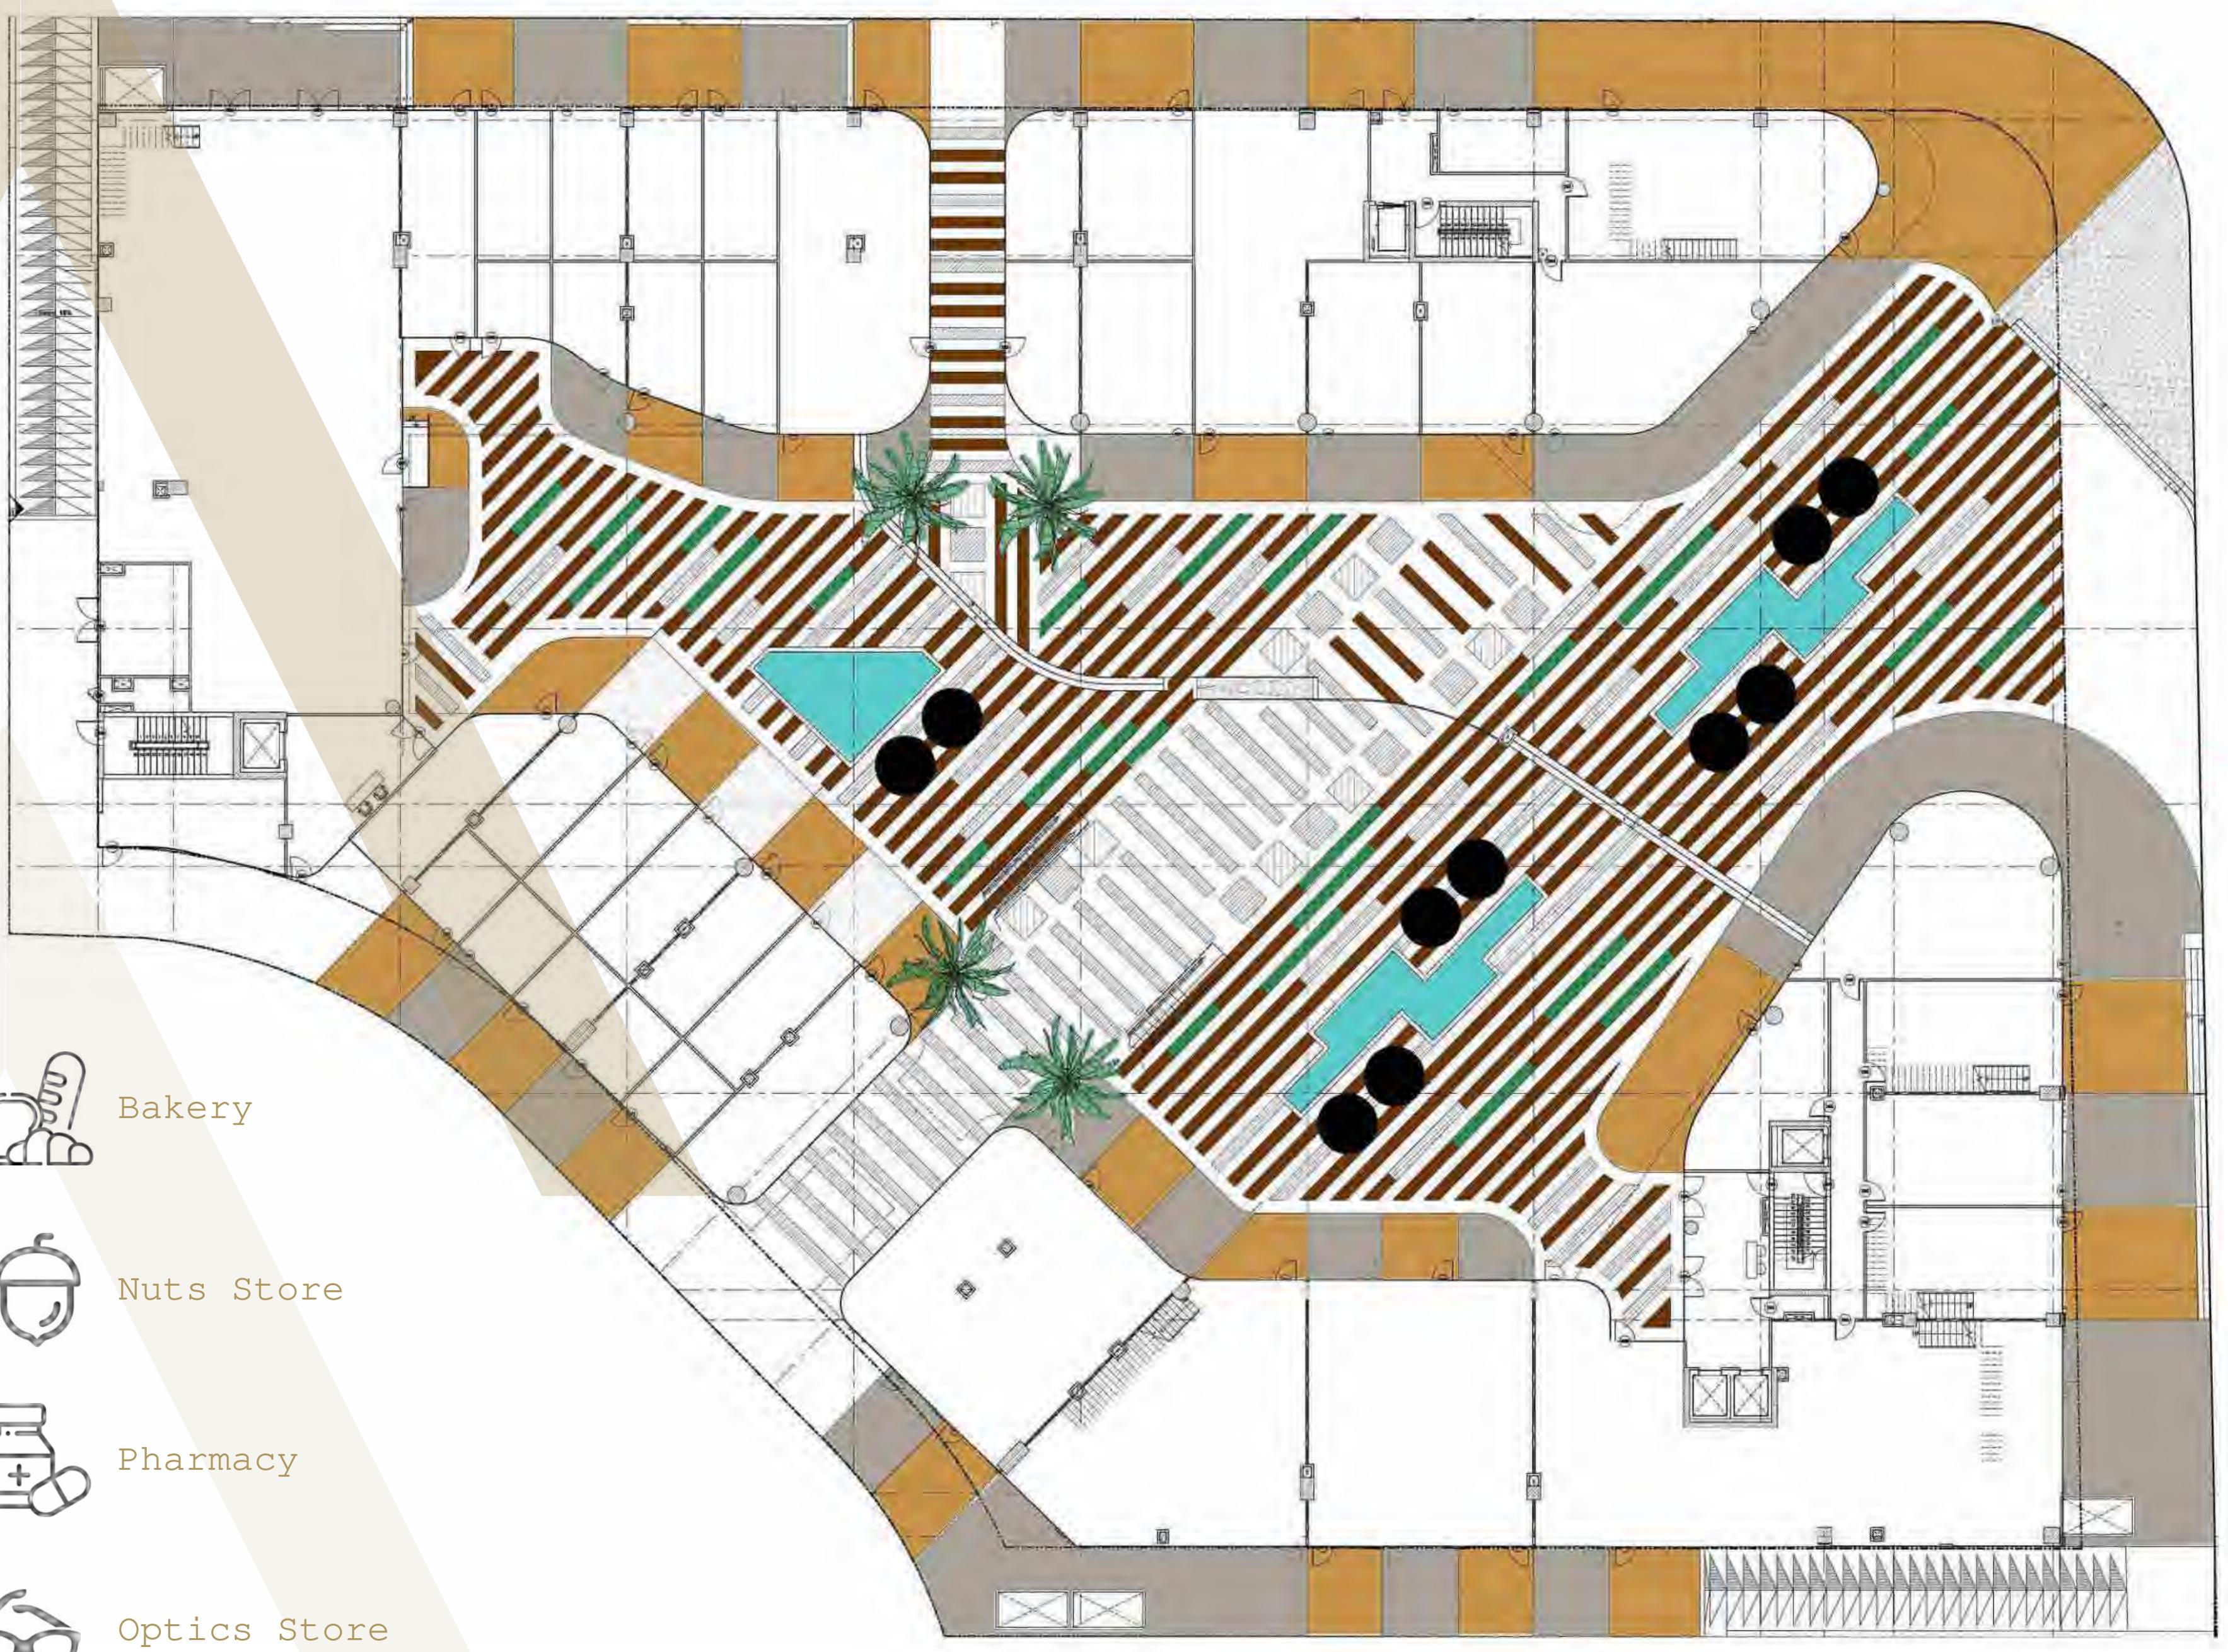

# Floor Plans

# GROUND FLOOR

Supermarket

Bank

Restaurants

Gym

Chocolate Store

Kids area

Gym

99

F&B

Jewelry

Restaurants

Watches

Stationery

# SECOND FLOOR