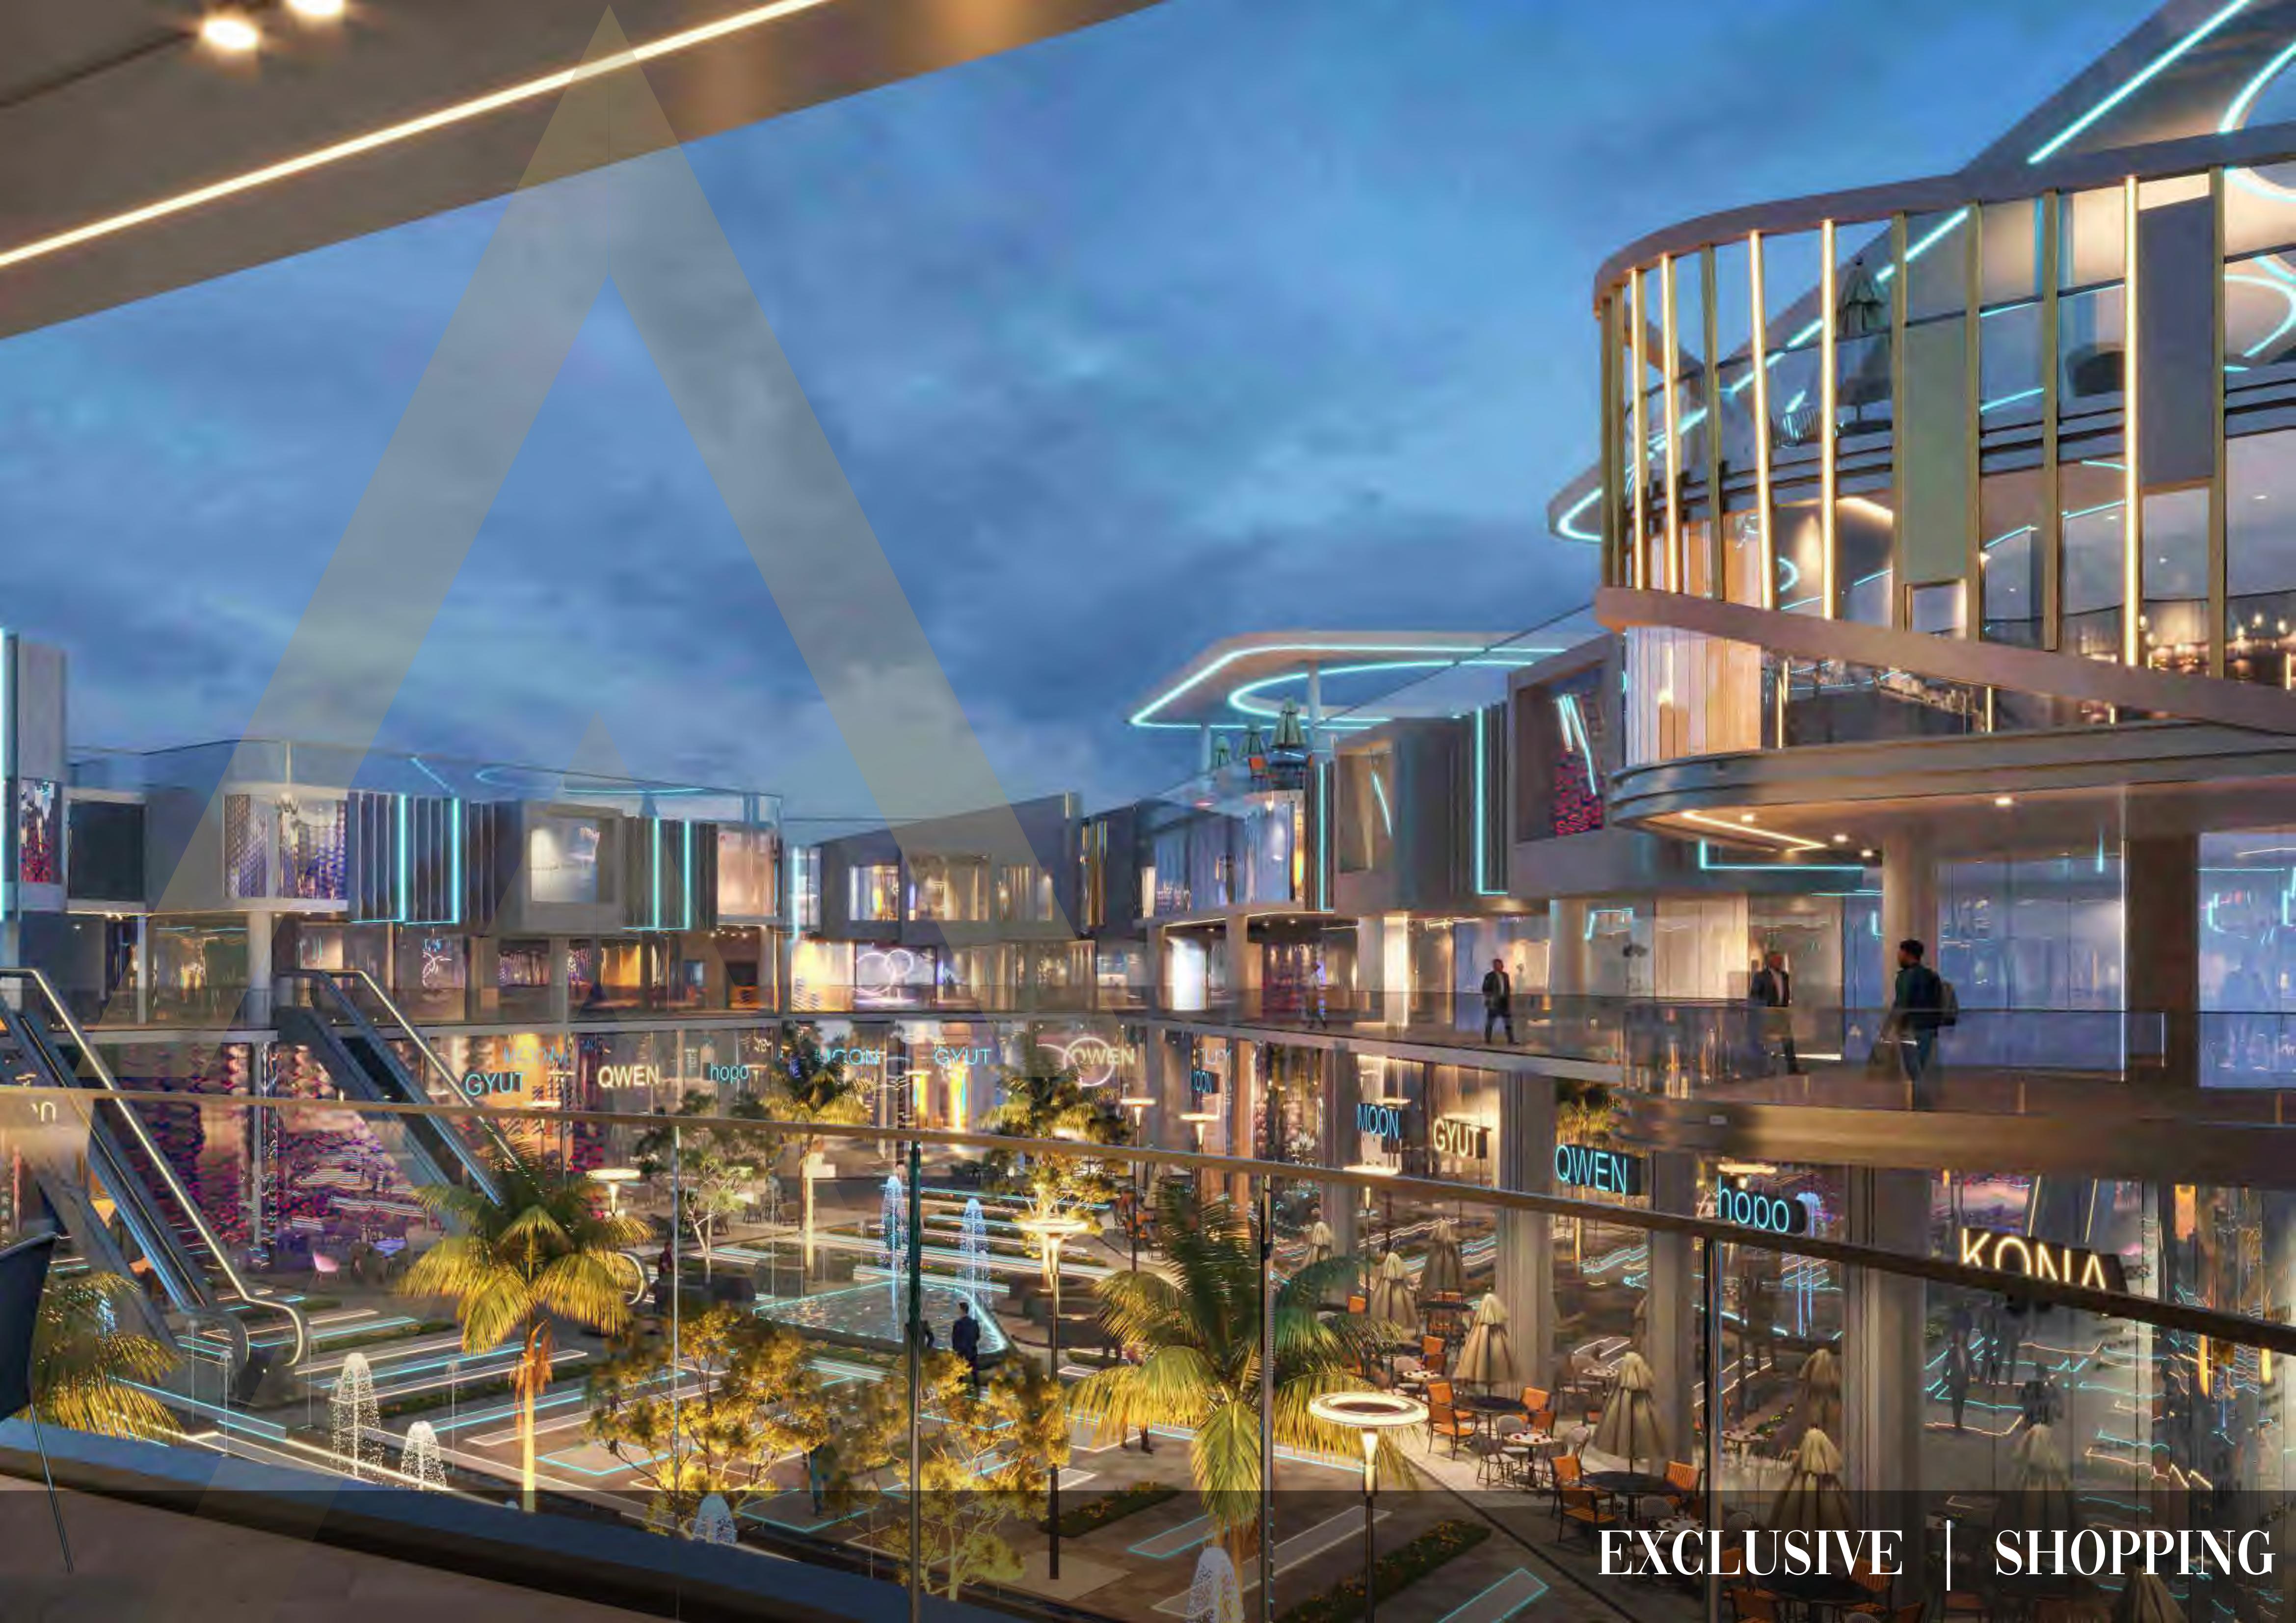

## MASTERPLAN

The V-shape connected buildir that masterplans VAL Plaza, of r a panoramic scenery from any sp to have a 360 view at a skimp ng glance.

The project boasts the retail, \_ning plaza with generous landscape f greenery and water features incept the right ambience at times. The Plaza is surround modern, futuristic style bu with glass facades mirroring artistic portrait of the Plaza

## PRODUCT-MIX

TRENDY

VAL Plaza seamlessl integrates the vario experiences in its products of administrative offices, shops, wellness clinics dining restaurants in one i environment designed for contemporary community.