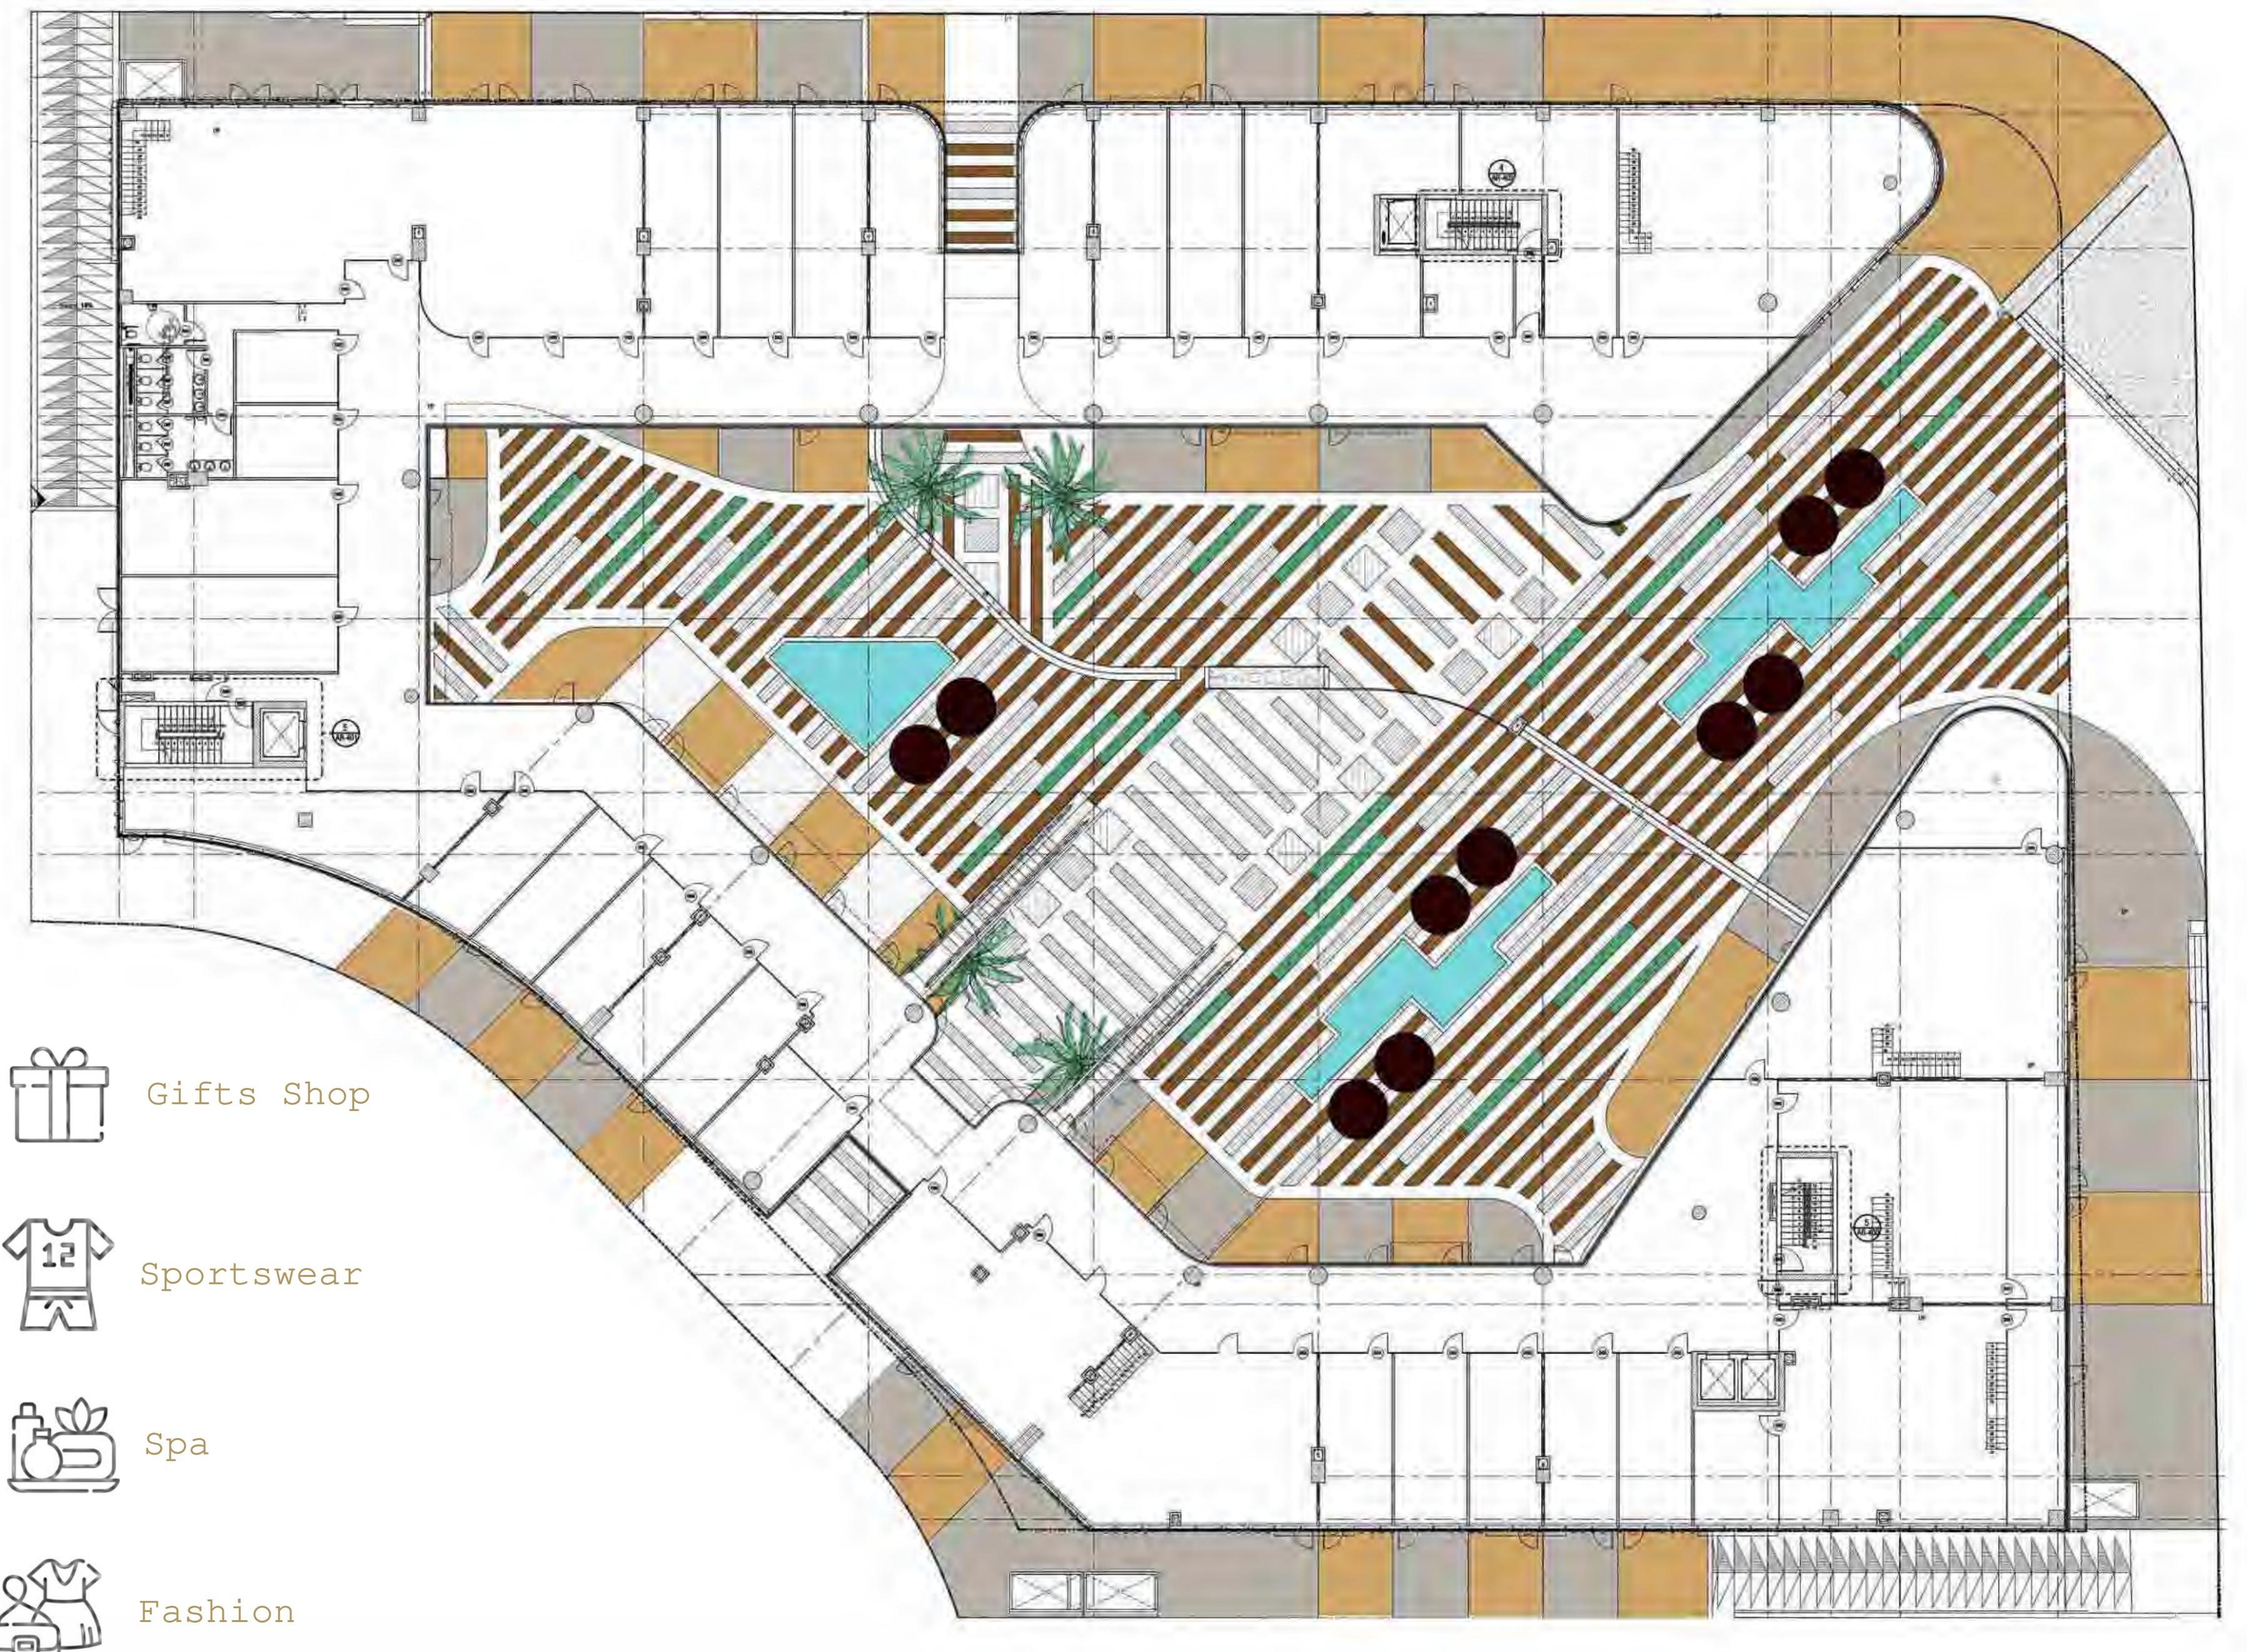

# Floor Plans

# GROUND FLOOR

Supermarket

Bank

Restaurants

Gym

Chocolate Store

Kids area

Gym

99

F&B

Jewelry

Restaurants

Watches

Stationery